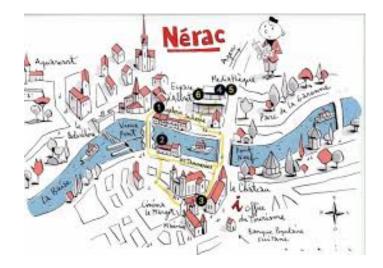

## Ma ville

This quarter will learn about the French city. We will describe and characterize a city we will learn the localization and the direction.

We will read and understand postcards. We will learn how to write a postcard. We will understand a postcard emphasizing the weather, the activities during holidays, the feeling about a place.

## **Essential Questions**

How to name a place in a city ? How to present a French city? How to write a postcard?